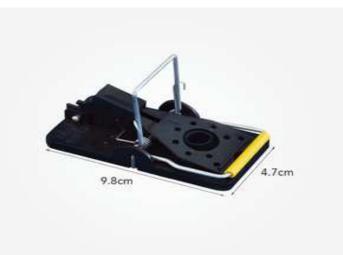

#### **Viper Snap Traps Rat & Mouse**

Instrumental to all non-chemical rodent control or monitoring, the Viper Snap Traps are robust and effective, yet economical. Viper Deluxe Rat and Mouse Snap Traps are compatible with the Viper Stations above in rat and mouse size configurations.

Pack of EA or 20

Product Code: 15-VSTR01 (rat) or 15-VSTM01 (mouse)