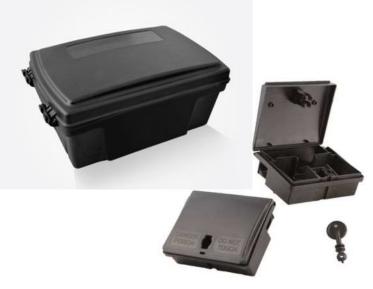

#### Packed with professional features

The Viper Deluxe Rat and Mouse Stations, are a premium, plastic tamper-proof, all weather station. The compact, yet heavy-duty construction is suitable for snap trap, rodent bait and sensor capabilities. Supplied with a wall mounting bracket and packed with professional features.

Deluxe Rat stations - ea or carton of 20.

Deluxe Mouse stations - carton of 20.

Product Code: 15-VDRS01 - Rat Station

15-VDMS01 - Mouse Station