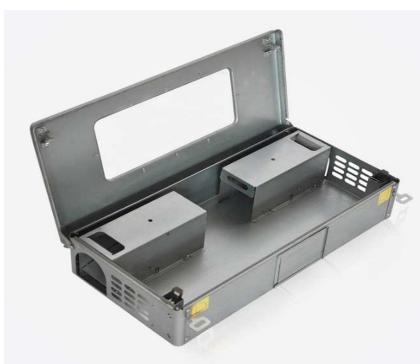

#### **Viper L-Catch Rat Station**

The Viper L-Catch Rat offers a live capture or non-toxic capture/kill option for rats with the use of two FREE Snap Traps supplied. The design allows for multiple captures of rats and is perfect for use in food production and services areas, health, education, commercial and industrial applications. This large station is 430mm x 92mm x 210mm.

Pack of EA or 10

Product Code: 15-VI CR01