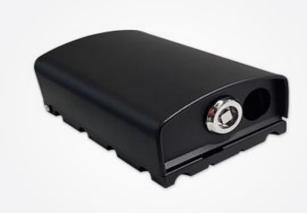

#### **Viper Hi-Sec Mouse Station**

A compact heavy-duty high security metal mouse station. This unique metal vandal-proof, all weather metal mouse station is supplied with an upgraded key (compatible with the above Viper Hi-Sec Rat station). The Viper Hi-Sec Mouse is suitable for baited applications in public and high security sectors

Pack of EA or 10 Product Code: 15-VHSM01