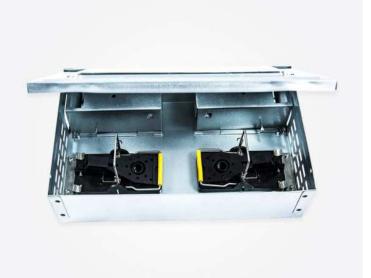

#### **Viper L-Catch Rat Station**

The Viper L-Catch Rat offers a live capture or non-toxic capture/kill option for rats with the use of two FREE Snap Traps supplied. The design allows for multiple captures of rats and is perfect for use in food production and services areas, health, education, commercial and industrial applications. This large station is 430mm x 92mm x 210mm.

Pack of EA or 10

Product Code: 15-VI CR01