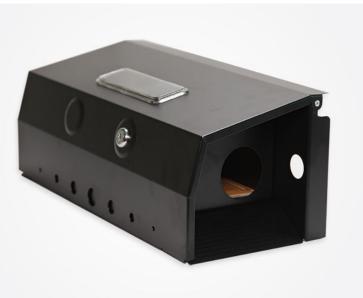

#### **Viper Hi-Sec Rat Station**

Unique to the Viper range are the all-weather metal vandal-proof, high security stations for indoor and outdoor public spaces. The Viper Hi-Sec Rat Station accommodates a snap trap, glueboard, rodent blocks and sensor technologies. They are ideal for health, correctional, government, education, and public sectors. A Viper Rat Snap Trap is supplied FREE with each unit.

Pack of EA or 10

Product Code: 15-VHSR01