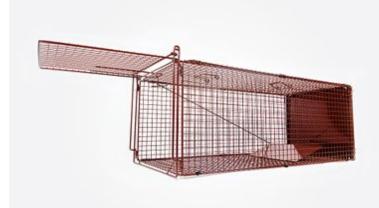

#### **Possum Magnet**

The Possum Magnet is a heavy-duty, medium sized, collapsible, live-capture trap used for possums and feral cats. Possums in Australia are native species and are afforded protection and therefore, local legislation must be considered.

The quality of a cage trap is often measured in weight. A typical imported collapsible possum/cat trap weighs 2kg. The Australian-designed Possum/Cat Magnet weighs 6kg.

Trap set includes: Main trap, hinges, split pins and instructions. Product Code: 07-Trap12