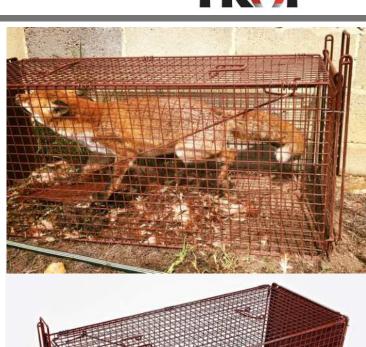

The Fox Magnet is a commercial-grade, large, collapsible, live-capture trap for foxes. Cage trapping offers government agencies, NGOs and landholders an excellent Integrated Management (IPM) alternative to shooting, leghold trapping and poisoning, which is especially useful in peri-urban areas, commercial facilities and townships.

Size: 1050mm x 450mm x 370mm

Trap set includes: Main trap, hinges, split pins and instructions (by download). Product Code: 07-Trap14