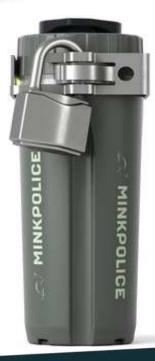

#### **MinkPolice Trap Sensor**

MinkPolice is at trap alert system that works with a mobile and desktop interface. This sensor assists with significant labour saving from checking traps manually. You can easily set up your monitor, check the current status of all traps, and enter all phone numbers and email addresses, you wish to be notified upon trap closure. This sensor is a vital animal welfare tool alerting you immediately of animal capture.

MinkPolice sends you a message if there is a capture, network failure or low batteries.

Product Code: 16-MPGSMKIT.