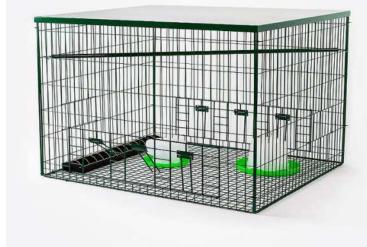

The Fox Magnet is a commercial-grade, large, collapsible, live-capture trap for foxes. Cage trapping offers government agencies, NGOs and landholders an excellent Integrated Management (IPM) alternative to shooting, leghold trapping and poisoning, which is especially useful in peri-urban areas, commercial facilities and townships.

Size: 1050mm x 450mm x 370mm

Trap set includes: Main trap, hinges, split pins and instructions (by download). Product Code: 07-Trap14