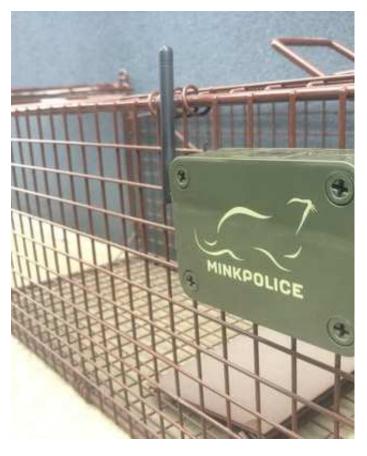

#### **MinkPolice Trap Sensor**

MinkPolice is at trap alert system that works with a mobile and desktop interface. This sensor assists with significant labour saving from checking traps manually. You can easily set up your monitor, check the current status of all traps, and enter all phone numbers and email addresses, you wish to be notified upon trap closure. This sensor is a vital animal welfare tool alerting you immediately of animal capture.

MinkPolice sends you a message if there is a capture, network failure or low batteries.

Product Code: 16-MPGSMKIT.