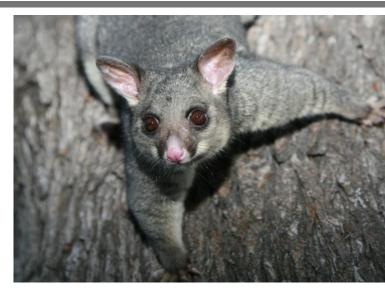

#### **Possum Magnet**

The Possum Magnet is a heavy-duty, medium sized, collapsible, live-capture trap used for possums and feral cats. Possums in Australia are native species and are afforded protection and therefore, local legislation must be considered.