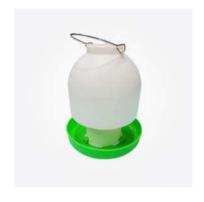

# VERTEBRATE PEST TRAP ACCESSRIES

**Myna Magnet Feed Set** 2
PVC 07-trap9hi
Water and Feed Set for
attracting Mynas to the trap

**Myna Magnet Fuzzle Valve** EA Coated metal & SS 07-trap9l One-way opening for the Mini Myna Magnet

**Myna Magnet Walk In** EA Coated metal 07-trap9m Walk-In Valve for the Mini Myna Magnet

**Myna Magnet Storage Bag** EA Rip-Stop Material 07-trap9b After use, store your trap away in style to transport to your next job