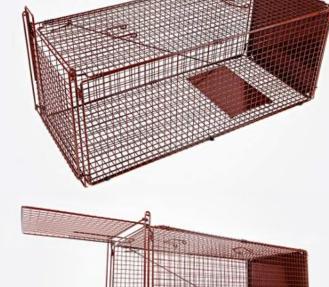

The Fox Magnet is a commercial-grade, large, collapsible, live-capture trap for foxes. Cage trapping offers government agencies, NGOs and landholders an excellent Integrated Management (IPM) alternative to shooting, leghold trapping and poisoning, which is especially useful in peri-urban areas, commercial facilities and townships.

Size: 1050mm x 450mm x 370mm

Trap set includes: Main trap, hinges, split pins and instructions (by download). Product Code: 07-Trap14