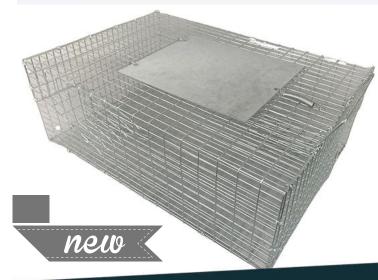

#### **Cat Magnet**

The Cat Magnet is a heavy-duty, medium sized, collapsible, live-capture trap used for feral cats and possums. Feral cats are growing in numbers throughout Australia's cities, suburban and rural areas. They are attributed with killing many thousands of native bird and animal species every day! Size: 600mm x 300mm x 300mm

#### **Possum Magnet**

The Possum Magnet is a heavy-duty, medium sized, collapsible, live-capture trap used for possums and feral cats. Possums in Australia are native species and are afforded protection and therefore, local legislation must be considered.

The quality of a cage trap is often measured in weight. A typical imported collapsible possum/cat trap weighs 2kg. The Australian-designed Possum/Cat Magnet weighs 6kg.

Trap set includes: Main trap, hinges, split pins and instructions. Product Code: 07-Trap12