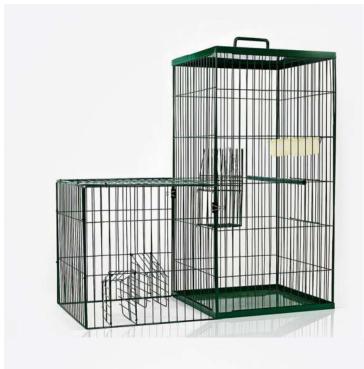

#### **Cat Magnet**

The Cat Magnet is a heavy-duty, medium sized, collapsible, live-capture trap used for feral cats and possums. Feral cats are growing in numbers throughout Australia's cities, suburban and rural areas. They are attributed with killing many thousands of native bird and animal species every day! Size: 600mm x 300mm x 300mm

#### **Possum Magnet**

The Possum Magnet is a heavy-duty, medium sized, collapsible, live-capture trap used for possums and feral cats. Possums in Australia are native species and are afforded protection and therefore, local legislation must be considered.