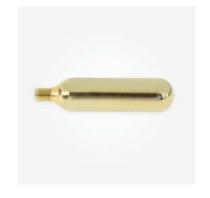

Size: 600mm x 300mm x 300mm

Magnet CO2 Dispatching Kit for humane euthanasing of exotic pest birds. The kit is to be used in conjunction with a bucket. This kit is not compatible with the Gassing Bag.

Magnet CO2 Dispatching Kit includes:

3 x 25g CO2 disposable cylinders, 1 x CO2
Cylinder protective cover, 1 x CO2 Inflator and 1 x
Valve. Product Code: 07-Trap9K

Magnet Trap Co2 EA
Metal 07-trap9u
Replacement 25g CO2 Cartridges
for use in the Dispatching Kit