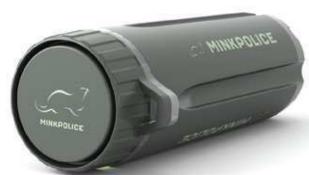

#### **MinkPolice Trap Sensor**

MinkPolice is at trap alert system that works with a mobile and desktop interface. This sensor assists with significant labour saving from checking traps manually. You can easily set up your monitor, check the current status of all traps, and enter all phone numbers and email addresses, you wish to be notified upon trap closure. This sensor is a vital animal welfare tool alerting you immediately of animal capture.

MinkPolice sends you a message if there is a capture, network failure or low batteries.

Product Code: 16-MPGSMKIT.