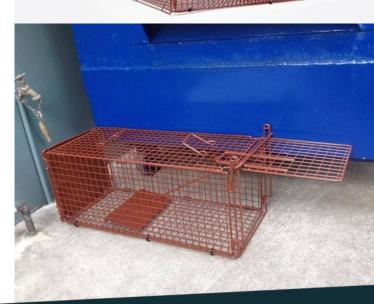

#### **Possum Magnet**

The Possum Magnet is a heavy-duty, medium sized, collapsible, live-capture trap used for possums and feral cats. Possums in Australia are native species and are afforded protection and therefore, local legislation must be considered.

The quality of a cage trap is often measured in weight. A typical imported collapsible possum/cat trap weighs 2kg. The Australian-designed Possum/Cat Magnet weighs 6kg.

Trap set includes: Main trap, hinges, split pins and instructions. Product Code: 07-Trap12