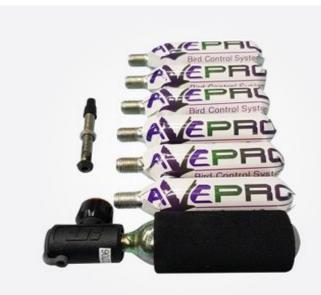

Size: 600mm x 300mm x 300mm

Magnet CO2 Dispatching Kit for humane euthanasing of exotic pest birds. The kit is to be used in conjunction with a bucket. This kit is not compatible with the Gassing Bag.

Magnet CO2 Dispatching Kit includes:

3 x 25g CO2 disposable cylinders, 1 x CO2
Cylinder protective cover, 1 x CO2 Inflator and 1 x
Valve. Product Code: 07-Trap9K